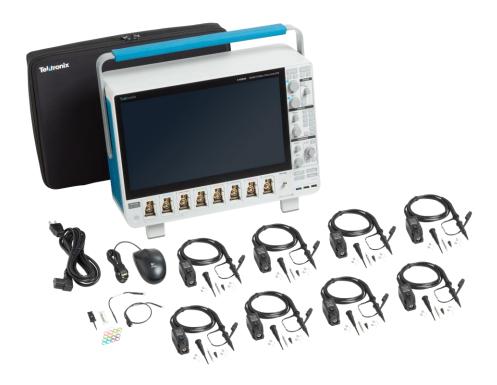

## 5 Series B MSO Mixed Signal Oscilloscope

**INCLUDED PROBES AND ACCESSORIES** 

- One low-capacitance 10X passive probe for each input channel
  - 350 MHz or 500 MHz models include TPP0500B 500 MHz probes
  - 1 GHz or 2 GHz models include TPP1000 1 GHz probes
- · Probe accessory kit
- Installation and safety manual in English,
  Japanese, and Simplified Chinese (not shown)
- Front cover with integrated accessory pouch
- Mouse
- Power cord
- Calibration certificate documenting traceability to National Metrology Institute(s) and ISO9001/ISO17025 quality system registration (not shown)
- 1-year warranty covering all parts and labor on the instrument and included probes